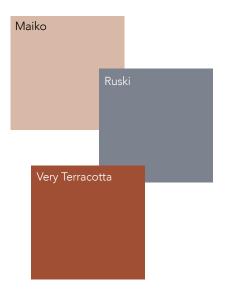

KINSHIP

**1. Outside of door** Dulux Aquanamel Gloss 'Knight of the Realm'<sup>\*</sup>

2. Ceiling Dulux Ceiling White

**3. Inside Walls** Dulux Wash&Wear Matt 'Maiko'

**4. Inside Front Door** Dulux Aquanamel Low Gloss 'Ruski'

5. Feature Colour Dulux Wash&Wear Matt 'Very Terracotta'\* \*Not seen in image above.