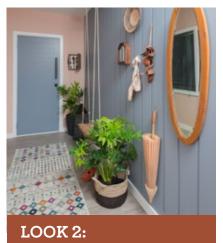

KINSHIP

**1. Outside of door** Dulux Aquanamel Gloss 'Knight of the Realm'<sup>\*</sup>

2. Ceiling Dulux Ceiling White

**3. Inside Walls** Dulux Wash&Wear Matt 'Maiko'

**4. Inside Front Door** Dulux Aquanamel Low Gloss 'Ruski'

5. Feature Colour Dulux Wash&Wear Matt 'Very Terracotta'\* \*Not seen in image above.