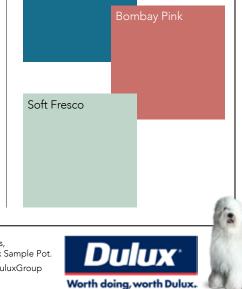

**4. Inside Front Door** Dulux Aquanamel Low Gloss 'Soft Fresco'

**5. Feature Colour** Dulux Wash&Wear Matt 'Bombay Pink'

Bondi

Colours shown are as close as possible to actual paint colours. Please note, due to limitations of the printing process, photographic and printed images may not represent the true colour. Always confirm your colour choice with a Dulux Sample Pot. Dulux, Worth doing, worth Dulux, Wash&Wear, Aquanamel, Dulux Authentic Colour are registered trade marks of DuluxGroup (Australia) Pty Ltd. Natural White are a trade mark of DuluxGroup (Australia) Pty Ltd.