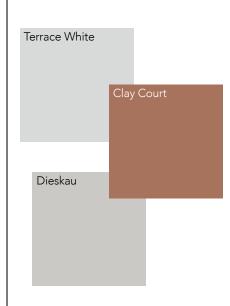

## **ONE HALLWAY:** 3 ways

Simply print these looks, then take instore to your nearest Dulux stockist to get your new hallway look underway!

LOOK 1: ESSENTIAL

- Outside of door Dulux Aquanamel Gloss 'Knight of the Realm'\* \*Not seen in image above.
- 2. Ceiling Dulux Ceiling White
- 3. Inside Walls Dulux Wash&Wear Matt 'Terrace White'
- 4. Inside Front Door Dulux Aquanamel Low Gloss 'Dieskau'\* \*Not seen in image above.
- 5. Feature Colour Dulux Wash&Wear Matt 'Clay Court'